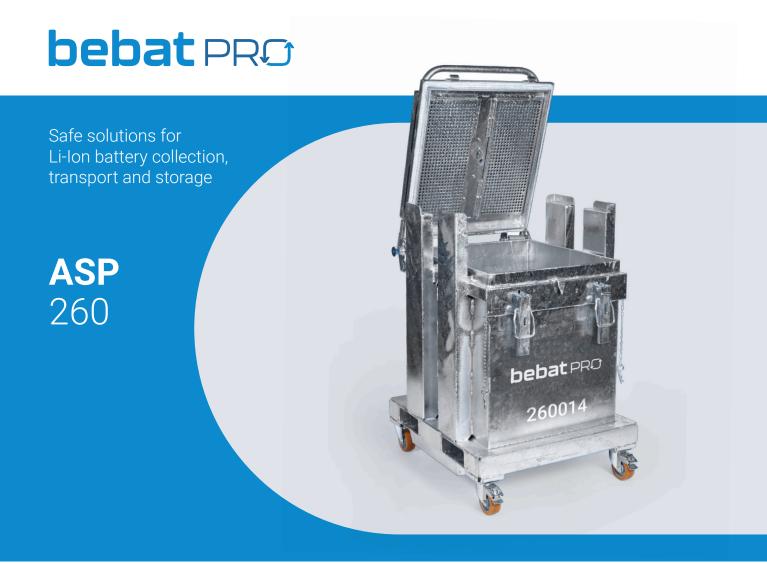

- Stackable: 2 full containers / 3 empty containers.
- · Easy to handle with pallet truck and forklift.
- · Heat- and pressure resistant.
- · Lease (Belgium) and sale options.
- Movable: 4 wheels with front brakes.
- Fire water access without opening the lid.

| Technical info                    |                               |
|-----------------------------------|-------------------------------|
| Dimensions - closed               | 741 x 801 mm / h 1098 mm      |
| Dimensions - open lid             | 741 x 801 mm / h 1650 mm      |
| Dimensions - cargo space          | 585 x 652 mm / h 665 mm       |
| Maximum capacity                  | 260 l / netto 262 kg          |
| Weight ASP                        | 184 kg                        |
| Material                          | galvanised steel              |
| Personalisation<br>(logo 1 color) | starting from 5 pieces (sale) |